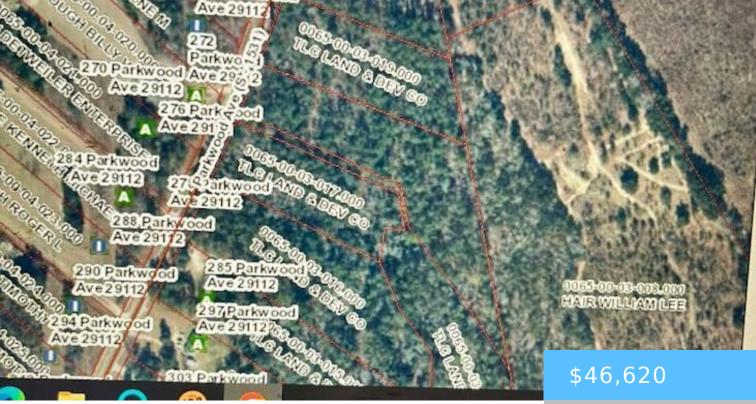

### **TBD PARKWOOD AVENUE 4**

https://vizorealty.com

Nicely wooded property, ideal homesite for manufactured or site built home. Public water is available and paved road frontage this unrestricted property has a lot of potential. Close to the Lexington County line. Adjoining lot(#5) is also available. Possible owner financing .

## Basics

Date added: Added 11 hours ago Category: LOTS AND ACREAGE Status: ACTIVE MLS ID: 598115 Price Per Acre: \$12,950 Listing Date: 2024-12-05 Type: Acreage Lot size, acres: 3.6 acres TMS: 0065-00-03-010.000