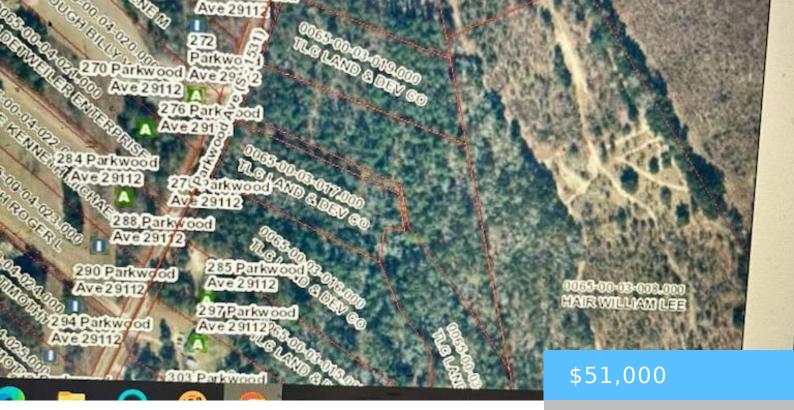

#### TBD PARKWOOD AVENUE

https://vizorealty.com

Wooded, level lot that is 4 acres to provide plenty of privacy. This unrestricted tract has public water available and is ideal for a site built/manufactured home. Located on a paved road and minutes to the Lexington County line this is ideal homesite. Possible owner financing available.

**TMS:** 0065-00-03-011.000