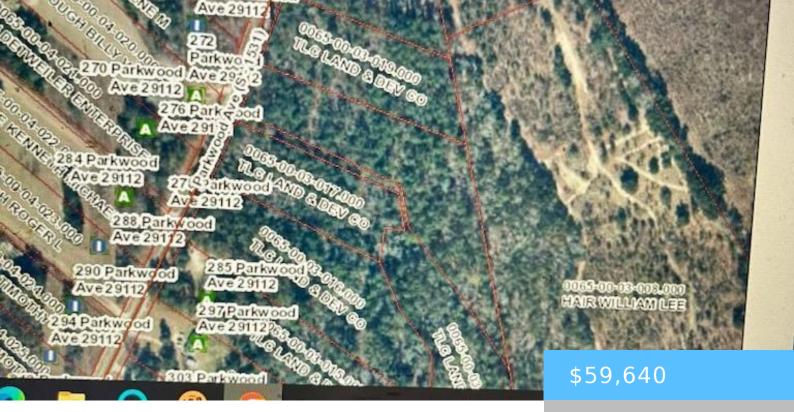

#### TBD PARKWOOD AVENUE

https://vizorealty.com

Over 5 acre lot that sits off the road for lots of privacy. This level, wooded lot is ideal for site built or manufactured home. Plenty of room on this unrestricted lot just minutes from Lexington County. Additional acreage is available in front of it. Possible owner financing.

## **Basics**

Date added: Added 13 hours ago

**Category:** LOTS AND ACREAGE

Status: ACTIVE MLS ID: 598168

Price Per Acre: \$10,500

**Listing Date:** 2024-12-05

Type: Acreage

Lot size, acres: 5.68 acres

**TMS:** 0065-00-03-009.000