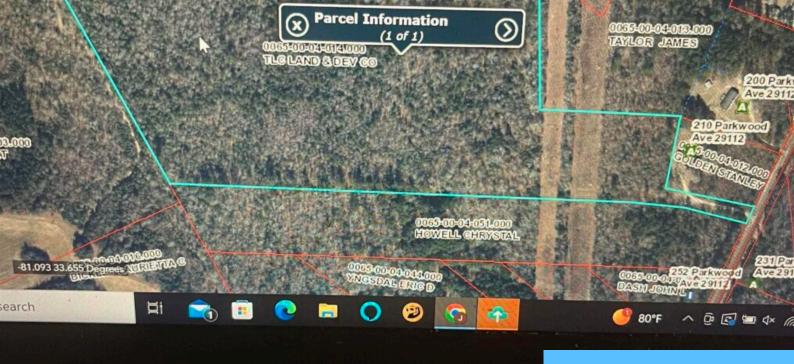

#### TBD PARKWOOD AVENUE

https://vizorealty.com

Nice, wooded tract of land that would be ideal for a homesite, hunting, or a farm. It is level, mostly wooded, and has a lot of privacy and is close to Hwy 321 ,minutes away from Lexington County. Public water is available al the road. The neighbor has been using part of driveway to access their property. Possible owner financing. Disclaimer: CMLS has not reviewed and, therefore, does not endorse vendors who may appear in listings.

**TMS:** 0065-00-04-051