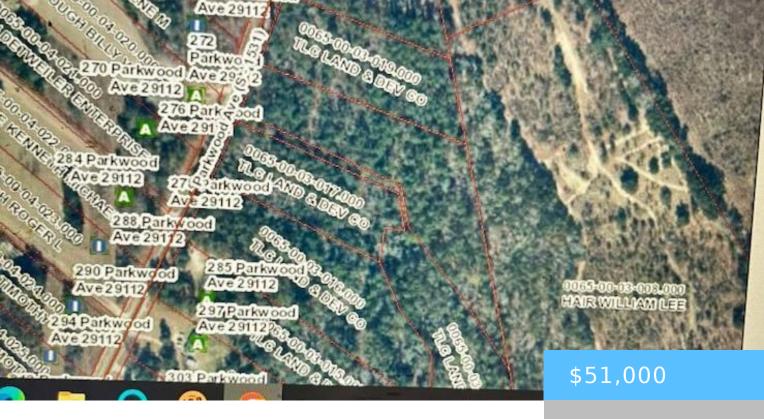

#### **TBD PARKWOOD AVENUE**

https://vizorealty.com

Wooded, level lot that is 4 acres to provide plenty of privacy. This unrestricted tract has public water available and is ideal for a site built/manufactured home. Located on a paved road and minutes to the Lexington County line this is ideal homesite. Possible owner financing available.

### Basics

Date added: Added 14 hours ago Category: LOTS AND ACREAGE Status: ACTIVE MLS ID: 598118 Price Per Acre: \$12,750 Listing Date: 2024-12-05 Type: Acreage Lot size, acres: 4 acres TMS: 0065-00-03-011.000