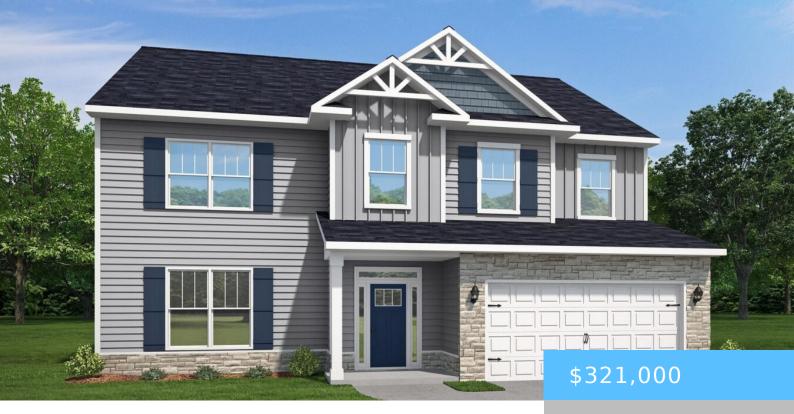

#### TBD PEACH LANE

https://vizorealty.com

The Winterset II plan features over 2,800 square feet to call home! With a downstairs ownerâ∏s suite, and the additional 4 bedrooms upstairs, this home is perfect for growing families who need lots of space. The ownerâ□□s suite features a full bathroom with double vanities, a four-foot shower, separate garden tub, and a private water closet. Kitchen features stainless steel undermount sink with granite countertops, a raised bar top, and walk-in pantry with ample storage space. Stainless steel Whirlpool brand appliances include free standing electric range, matching 1000W microwave, and EnergyStar dishwasher. Flooring is luxury vinyl tile in living areas, bathrooms, and laundry with carpet in bedrooms and loft. Vyve cable internet available with underground utilities. This home is a pre-construction opportunity. You can select your lot and your colors! Disclaimer: CMLS has not reviewed and, therefore, does not endorse vendors who may appear in listings.