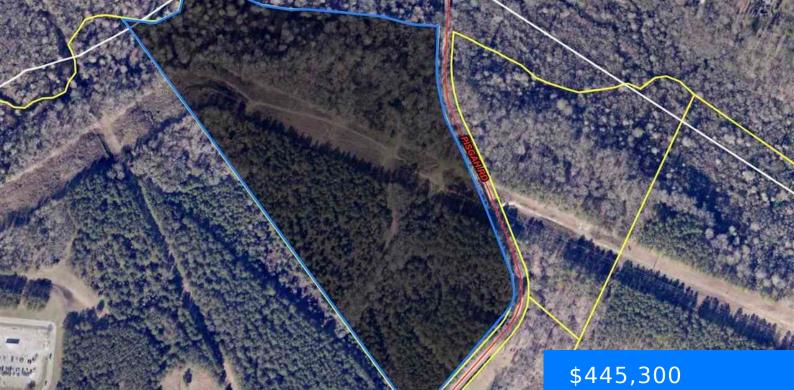

#### **TBD PISGAH RD, FLORENCE SC 29501**

https://vizorealty.com

Beautiful undeveloped land, located just 15 minutes from Florence and 1 hour 15 minutes from Myrtle Beach. This property offers abundant wildlife, stunning scenery, and recreational opportunities. It is adjacent to Florence Darlington Technical College, providing endless potential for development. Downtown Florence is a short 15 miles away, offering access to Francis Marion University, the FMU Performing Arts Center, modern medical facilities, and a lively downtown area with music, restaurants, and shopping.

#### Basics

Date added: Added 2 days ago Category: Land Status: ACTIVE MLS ID: 20243963 Listing Date: 2024-07-25 Type: Unimproved Land Lot size, acres: 55.67 acres TMS: 0012001003