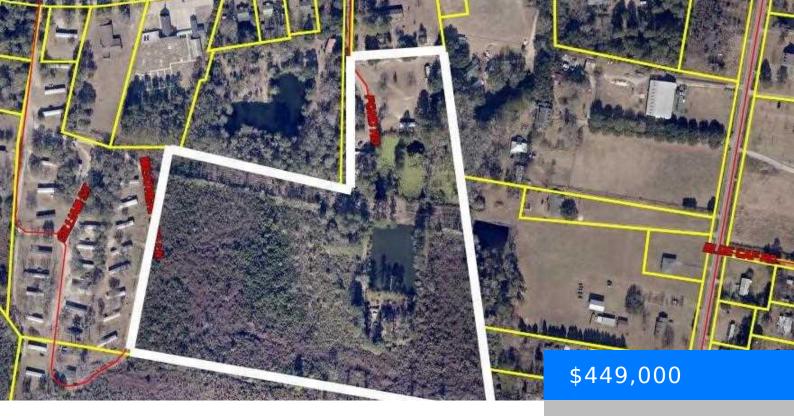

# TBD POND ROAD, FLORENCE SC 29506

https://vizorealty.com

An excellent investment opportunity! This expansive 24-acre property features 7 mobile homes and 8 septic tanks, providing steady monthly rental income of \$2,000. With room for potential expansion, the property is well-maintained and offers great cash flow for investors or those looking to build on a thriving incomegenerating asset. Surrounded by peaceful rural landscapes, this property has easy access to nearby amenities while offering plenty of space and development potential. Don't miss out on this unique investment with immediate income! Owner financing option available!!

#### Basics

Date added: Added 1 day ago Category: Land Status: ACTIVE MLS ID: 20244086 Listing Date: 2024-10-23 Type: Unimproved Land Lot size, acres: 24 acres TMS: AM PROPERTIES SC LLC