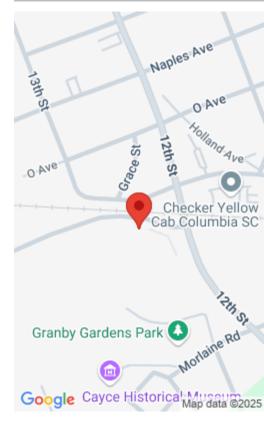

#### TBD POPLAR LOTS A, B & C STREET

https://vizorealty.com

Are you looking for the land to build your dream? Come out to see this beautiful property just waiting for you. Mostly flat with lots of mature trees, very nice and private in the back. This package sale only includes TMS# 005765-02-004 Lot, # 005765-02-008 & # 005765-02-009. Make your appointment today. Disclaimer: CMLS has not reviewed and, therefore, does not endorse vendors who may appear in listings.

TMS: 005765-02-004

## **School Info**

School District: Lexington Two Elementary School: Cayce Elementary

Secondary School: Busbee High School: Brookland-Cayce