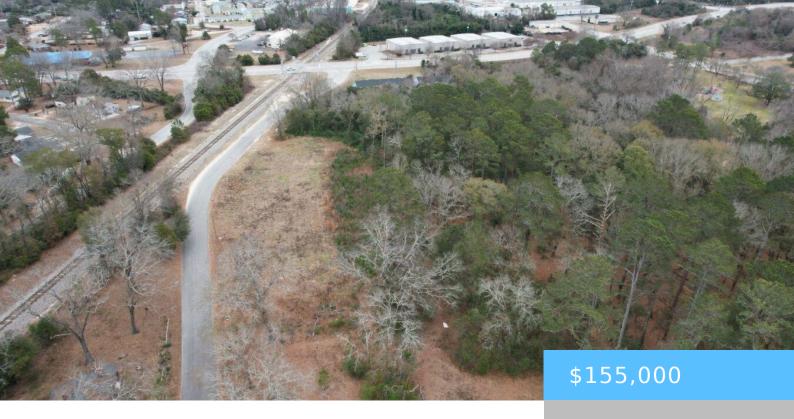

#### TBD POPLAR LOTS A, B & C STREET

https://vizorealty.com

Are you looking for the land to build your dream? Come out to see this beautiful property just waiting for you. Mostly flat with lots of mature trees, very nice and private in the back. This package sale only includes TMS# 005765-02-004 Lot, # 005765-02-008 & # 005765-02-009. Make your appointment today. Disclaimer: CMLS has not reviewed and, therefore, does not endorse vendors who may appear in listings.

### **Basics**

Date added: Added 11 hours ago

**Category:** LOTS AND ACREAGE

Status: ACTIVE MLS ID: 602807

Price Per Acre: \$58,712

**Listing Date:** 2025-02-26

**Type:** Residential

Lot size, acres: 2.64 acres

TMS: 005765-02-004