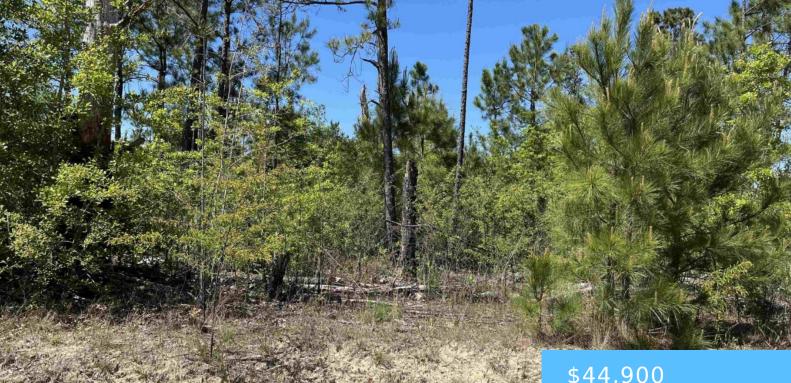

#### **TBD PRESERVER ROAD**

https://vizorealty.com

5 acres that is wooded, and level. Ideal for homesite or a weekend retreat. Located within 5 minutes of the Industrial Park and Piggly Wiggly in Neeses . With over 600 feet of road frontage , it allows for plenty of privacy. Disclaimer: CMLS has not reviewed and, therefore, does not endorse vendors who may appear in listings.

### \$44,900

### Basics

Date added: Added 10 hours ago Category: LOTS AND ACREAGE Status: ACTIVE MLS ID: 606629 Price Per Acre: \$8,980 Listing Date: 2025-04-16 Type: Acreage Lot size, acres: 5 acres TMS: 0045-00-020022.00