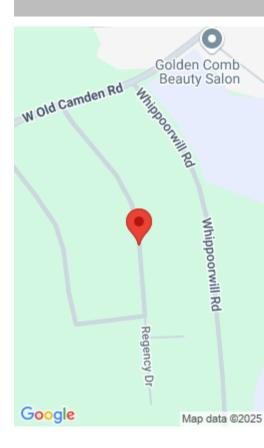

#### **TBD REGENCY DRIVE, HARTSVILLE SC 29550** https://vizorealty.com

More photos coming SOON! This wooded lot is located on a quiet residential street right off of W Old Camden Rd. Less than 10 minutes to downtown Hartsville shopping/ dining. Imagine clearing a space for your dream home here!! This area does not become available often so definitely take a look at this land. \*\*Buyer to verify all important/ pertinent information. Acreage was taken from Darlington County GIS mapping online.