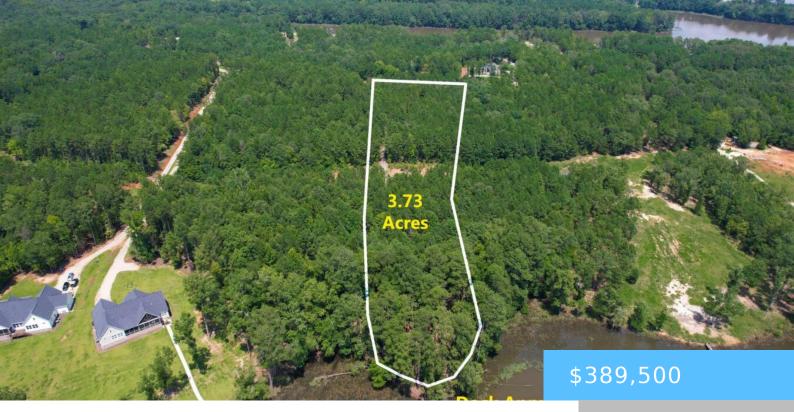

#### TBD RETREAT WAY

https://vizorealty.com

Introducing a prime piece of waterfront paradise nestled within the prestigious subdivision of The Woods at Molly Creek on Lake Wateree, South Carolina. This extraordinary 3.73 acre lot offers a rare opportunity to build your dream home amidst the serene beauty of nature. Situated on the shores of Lake Wateree, this expansive property boasts breathtaking views of the water and surrounding woodlands. Imagine waking up to the gentle lapping of waves and the rustling of leaves in the morning breeze, creating a tranquil retreat that feels worlds away from the hustle and bustle. The Woods at Molly Creek provides an exclusive, upscale community ambiance, ensuring a harmonious blend of luxury living and natural splendor. With generous acreage, you'll have ample space to design your ideal residence while maintaining a sense of privacy. Whether you're an outdoor enthusiast, a water sports lover, or someone seeking a peaceful retreat, this lot caters to a variety of lifestyles. Enjoy the convenience of lakefront living with the possibility of constructing a private dock for direct access to the pristine waters of Lake WatereeAccess to local amenities, recreational facilities, and the charming community of The Woods at Molly Creek adds to the appeal of this rare gem. Don't miss the chance to make this exclusive piece of Lake Wateree yours and create a lifestyle surrounded by natural beauty and tranquility. Your dream home awaits on this 3.67-acre canvas. 100 foot dock permit in hand! Discl Disclaimer: CMLS has not reviewed and, therefore, does not endorse vendors who may appear in listings.

## **Basics**

Date added: Added 12 hours ago

Category: LOTS AND ACREAGE

Status: ACTIVE MLS ID: 593684

**Price Per Acre:** \$104,424

**Listing Date:** 2024-09-20

**Type:** Residential

Lot size, acres: 3.73 acres