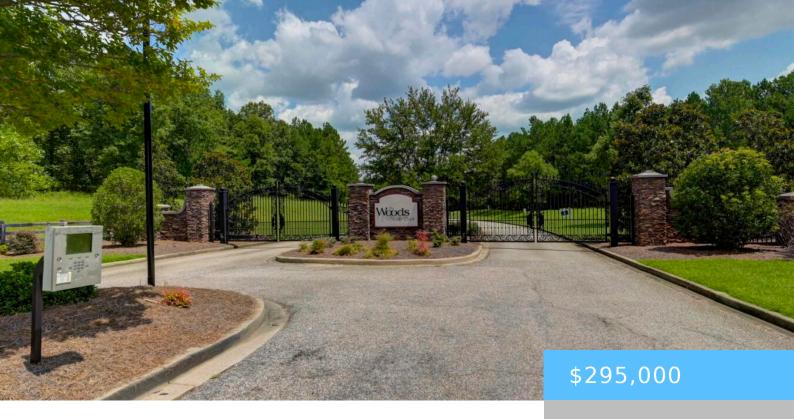

#### **TBD RETREAT WAY**

https://vizorealty.com

3.67 acre lakefront lot in The Woods of Molly Creek, a very nice gated community on Lake Wateree! Gently sloping terrain, perfect for building a lakefront home. Pier permitted.

Neighborhood has underground electricity, city water, cable and internet available. Brand new gravel driveway installed from Paved road to home site. Ready to build on! This large private lot is currently wooded and has lots of potential. Possible short term owner financing considered with approved credit. Building restrictions apply including architectural guidelines and plan approval. Only 1400 heated square feet minimum required.Noteadjoining 3.73 acre lot also available for sale. Buy them both and have an estate! Or, bring a friend and choose your neighbor. Disclaimer: CMLS has not reviewed and, therefore, does not endorse vendors who may appear in listings.