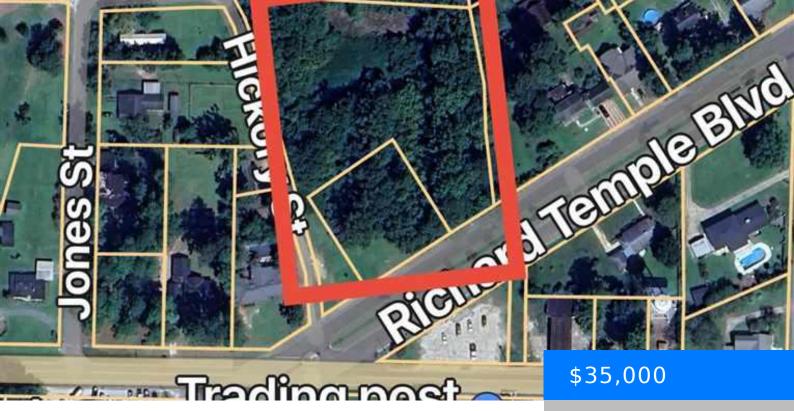

# TBD RICHARD TEMPLE BOULEVARD, LAKE VIEW SC 29563

https://vizorealty.com

Commercial lot (two parcels) in prime location in the city Limits of Lake View.

- Unimproved Lan
- Lanc
- ACTIVE

#### Basics

Date added: Added 2 days ago Category: Land Status: ACTIVE MLS ID: 20250492 Listing Date: 2025-02-12 Type: Unimproved Land Lot size, acres: 3.12 acres TMS: 1110301007; 008

#### **Amenities & Features**

Features: Partially Wooded