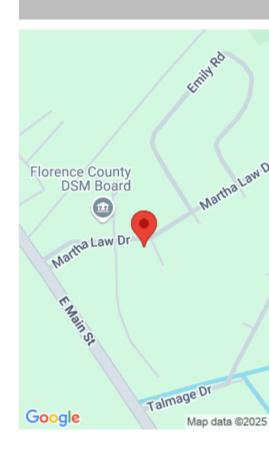

## TBD ROBERT ROAD, LOT 14, LAKE CITY SC 29560

https://vizorealty.com

What a great location to build a new home! Within the city limits, but just far enough out of the Downtown Area for some breathing room. The adjacent lot also measures 0.38 acre and is available to purchase as well.