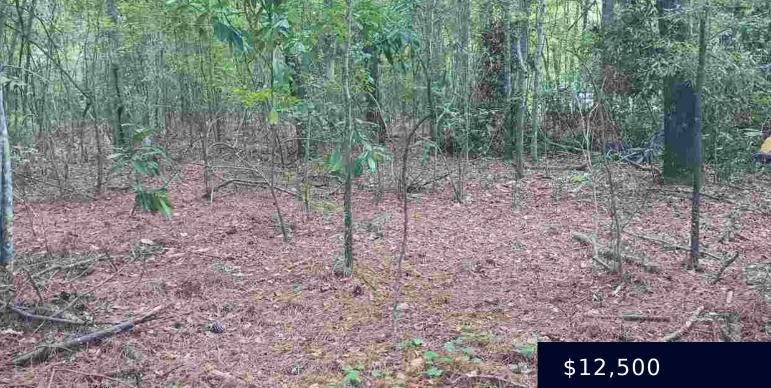

## TBD ROBERT ROAD, LOT 14, LAKE CITY SC 29560

https://vizorealty.com

What a great location to build a new home! Within the city limits, but just far enough out of the Downtown Area for some breathing room. The adjacent lot also measures 0.38 acre and is available to purchase as well.

## Basics

Date added: Added 2 days ago Category: Land Status: ACTIVE MLS ID: 20243333 Listing Date: 2024-09-04 Type: Unimproved Land Lot size, acres: 0.38 acres TMS: 0198131069