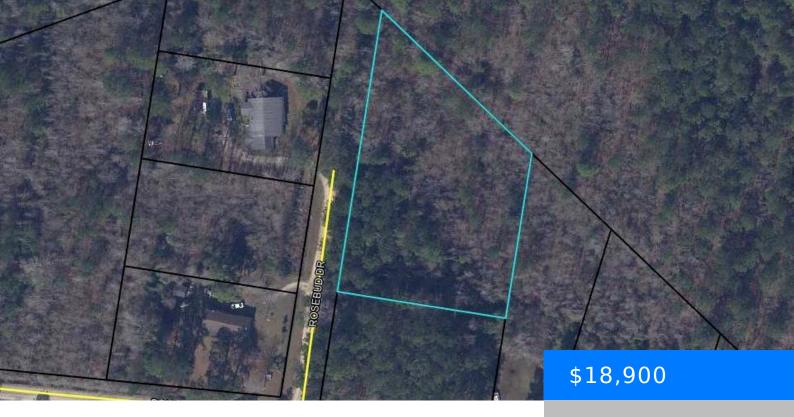

## **TBD ROSEBUD DRIVE, PAMPLICO SC 29583**

https://vizorealty.com

Wooded +/- 1.40 acre property available for purchase in Pamplico, South Carolina. Zoned for Hannah Pamplico schools. Mobile / manufactured homes allowed. Quick access to Old River Rd and the town of Pamplico.

#### **Basics**

Date added: Added 2 days ago

Category: Land Status: ACTIVE

MLS ID: 20242448

**Listing Date:** 2024-06-27

Type: Unimproved Land

Lot size, acres: 1.4 acres

TMS: 0037502044

## **Amenities & Features**

Features: Partially Wooded