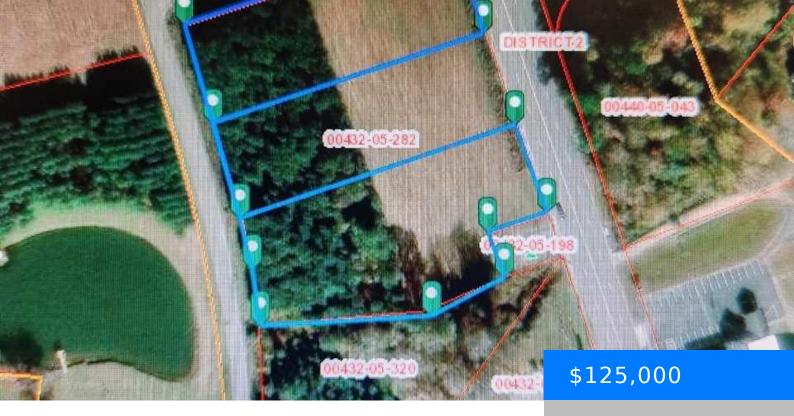

# TBD S GEORGETOWN HIGHWAY, JOHNSONVILLE SC 29555

https://vizorealty.com

Prime Commercial Property Located On S. Georgetown Highway In Johnsonville! This is a 3 Acre Tract To Be Subdivided into Approx. 1 Acre Commercial Lots @ 125,000.00 Per Lot. Heavy Traffic Flow! These Lots Will Make a Great Location For a Fast Food Restaurant or Small Business. This Property Is Located Across The Street From Wellman Industries And Adjacent to The US Post Office.

### **Basics**

Date added: Added 2 days ago

Category: Land Status: ACTIVE

**MLS ID:** 20251220

**Listing Date:** 2025-04-02

Type: Unimproved Land

Lot size, acres: 1 acres

**TMS:** 0043205282