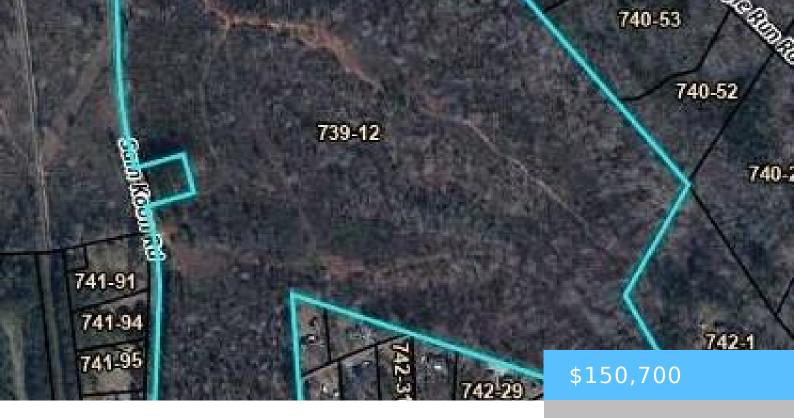

TBD SAM KOON ROAD

Located just 2 miles from Chapin for easy access to conveniences and I-26. Make this 6.85-acre parcel your perfect homestead! With seller financing available and NO HOA, you can bring your horses, goats, and chickens and create the life you've always dreamed of. Flexible Financing: 15% down, 10% interest, 30 yr. with no prepayment penalty. Protective Restrictions: No mobile homes, no junk, and no subdividing. This parcel is being surveyed off of 739-12 and will require a well and septic. Power is available on the road. Text or call the listing agent for more details or to walk the property. Please don't walk the property without prior permission. Disclaimer: CMLS has not reviewed and, therefore, does not endorse vendors who may appear in listings.

#### Basics

Date added: Added 22 hours ago Category: LOTS AND ACREAGE Status: ACTIVE MLS ID: 600930 Price Per Acre: \$22,000 Listing Date: 2025-01-28 Type: Acreage Lot size, acres: 6.85 acres TMS: 739-12