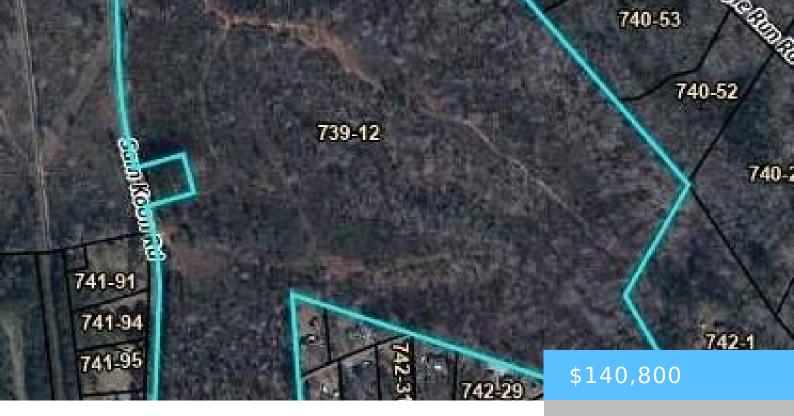

#### **TBD SAM KOON ROAD**

https://vizorealty.com

Located just 2 miles from Chapin for easy access to conveniences and I-26. Make this 6.40-acre parcel your perfect homestead! With seller financing available and NO HOA, you can bring your horses, goats, and chickens and create the life you've always dreamed of. Flexible Financing: 15% down, 10% interest, 30 yr. with no prepayment penalty. Protective Restrictions: No mobile homes, no junk, and no subdividing. This parcel is being surveyed off of 739-12 and will require a well and septic. Power is available on the road. Text or call the listing agent for more details or to walk the property. Please don't walk the property without prior permission. Disclaimer: CMLS has not reviewed and, therefore, does not endorse vendors who may appear in listings.

**TMS:** 739-12