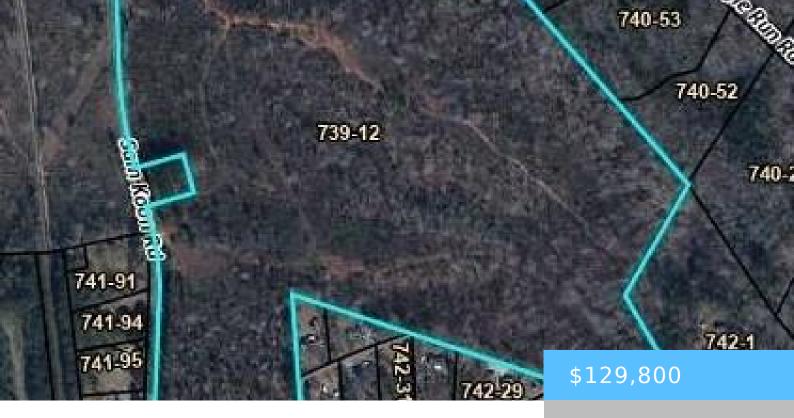

#### **TBD SAM KOON ROAD**

https://vizorealty.com

Located just 2 miles from Chapin for easy access to conveniences and I-26. Make this 5.90-acre parcel your perfect homestead! With seller financing available and NO HOA, you can bring your horses, goats, and chickens and create the life you've always dreamed of. Flexible Financing: 15% down, 10% interest, 30 yr. with no prepayment penalty. Protective Restrictions: No mobile homes, no junk, and no subdividing. This parcel is being surveyed off of 739-12 and will require a well and septic. Power is available on the road. Text or call the listing agent for more details or to walk the property. Please don't walk the property without prior permission. Disclaimer: CMLS has not reviewed and, therefore, does not endorse vendors who may appear in listings.

**TMS:** 739-12