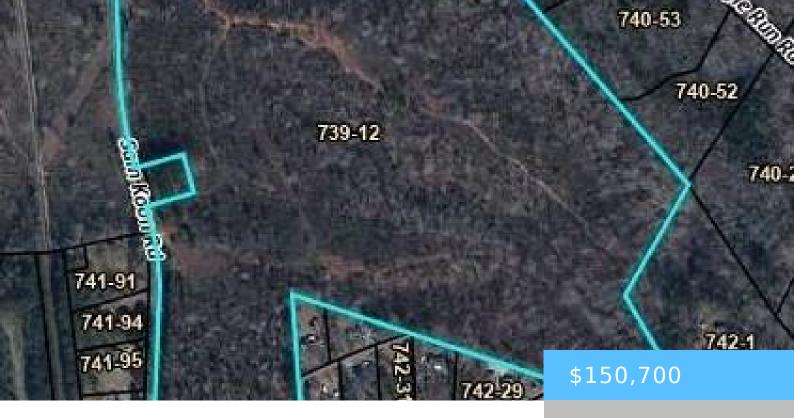

#### **TBD SAM KOON ROAD**

https://vizorealty.com

Located just 2 miles from Chapin for easy access to conveniences and I-26. Make this 6.85-acre parcel your perfect homestead! With seller financing available and NO HOA, you can bring your horses, goats, and chickens and create the life you've always dreamed of. Flexible Financing: 15% down, 10% interest, 30 yr. with no prepayment penalty. Protective Restrictions: No mobile homes, no junk, and no subdividing. This parcel is being surveyed off of 739-12 and will require a well and septic. Power is available on the road. Text or call the listing agent for more details or to walk the property. Please don't walk the property without prior permission. Disclaimer: CMLS has not reviewed and, therefore, does not endorse vendors who may appear in listings.

**TMS:** 739-12