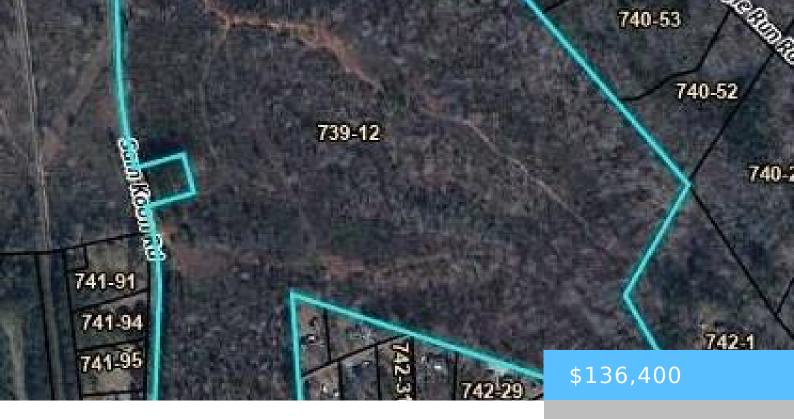

TBD SAM KOON ROAD https://vizorealty.com

Located just 2 miles from Chapin for easy access to conveniences and I-26. Make this 6.20-acre parcel your perfect homestead! With seller financing available and NO HOA, you can bring your horses, goats, and chickens and create the life you've always dreamed of. Flexible Financing: 15% down, 10% interest, 30 yr. with no prepayment penalty. Protective Restrictions: No mobile homes, no junk, and no subdividing. This parcel is being surveyed off of 739-12 and will require a well and septic. Power is available on the road. Text or call the listing agent for more details or to walk the property. Please don't walk the property without prior permission. Disclaimer: CMLS has not reviewed and, therefore, does not endorse vendors who may appear in listings.

#### Basics

Date added: Added 22 hours ago Category: LOTS AND ACREAGE Status: ACTIVE MLS ID: 600926 Price Per Acre: \$22,000 Listing Date: 2025-01-28 Type: Acreage Lot size, acres: 6.2 acres TMS: 739-12