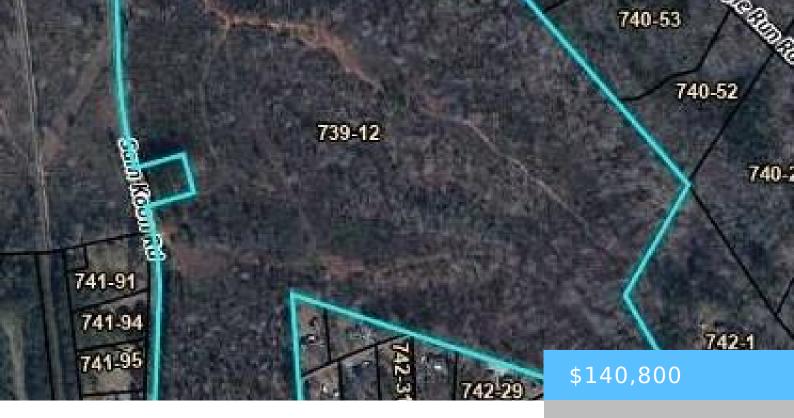

#### **TBD SAM KOON ROAD**

https://vizorealty.com

Located just 2 miles from Chapin for easy access to conveniences and I-26. Make this 6.40-acre parcel your perfect homestead! With seller financing available and NO HOA, you can bring your horses, goats, and chickens and create the life you've always dreamed of. Flexible Financing: 15% down, 10% interest, 30 yr. with no prepayment penalty. Protective Restrictions: No mobile homes, no junk, and no subdividing. This parcel is being surveyed off of 739-12 and will require a well and septic. Power is available on the road. Text or call the listing agent for more details or to walk the property. Please don't walk the property without prior permission. Disclaimer: CMLS has not reviewed and, therefore, does not endorse vendors who may appear in listings.

**TMS:** 739-12