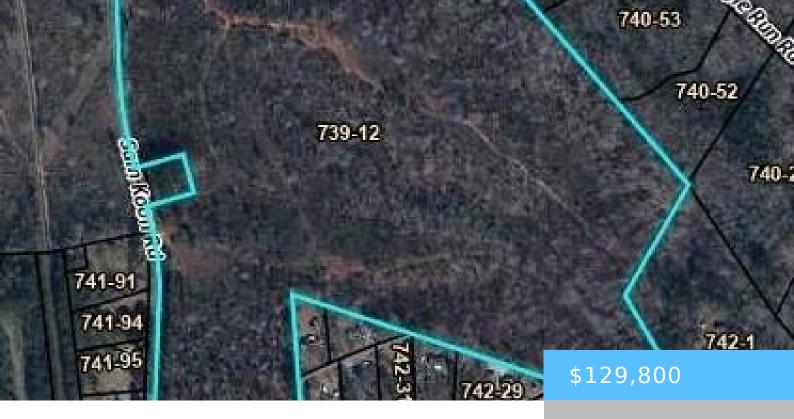

#### TBD SAM KOON ROAD https://vizorealty.com

Located just 2 miles from Chapin for easy access to conveniences and I-26. Make this 5.90-acre parcel your perfect homestead! With seller financing available and NO HOA, you can bring your horses, goats, and chickens and create the life you've always dreamed of. Flexible Financing: 15% down, 10% interest, 30 yr. with no prepayment penalty. Protective Restrictions: No mobile homes, no junk, and no subdividing. This parcel is being surveyed off of 739-12 and will require a well and septic. Power is available on the road. Text or call the listing agent for more details or to walk the property. Please don't walk the property without prior permission. Disclaimer: CMLS has not reviewed and, therefore, does not endorse vendors who may appear in listings.

#### Basics

Date added: Added 22 hours ago Category: LOTS AND ACREAGE Status: ACTIVE MLS ID: 600928 Price Per Acre: \$22,000 Listing Date: 2025-01-28 Type: Acreage Lot size, acres: 5.9 acres TMS: 739-12