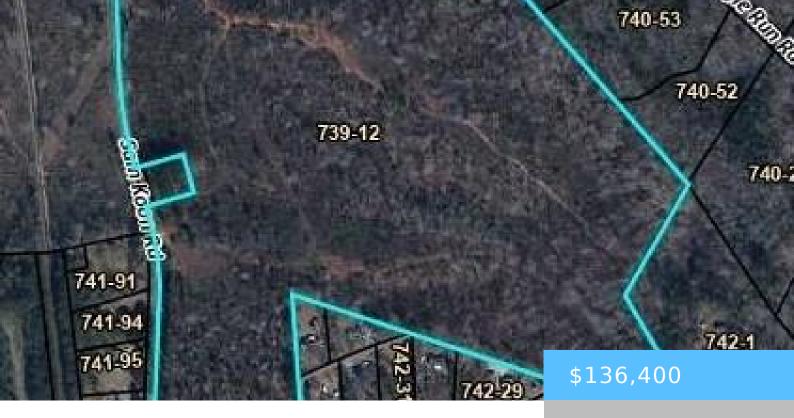

#### **TBD SAM KOON ROAD**

https://vizorealty.com

Located just 2 miles from Chapin for easy access to conveniences and I-26. Make this 6.20-acre parcel your perfect homestead! With seller financing available and NO HOA, you can bring your horses, goats, and chickens and create the life you've always dreamed of. Flexible Financing: 15% down, 10% interest, 30 yr. with no prepayment penalty. Protective Restrictions: No mobile homes, no junk, and no subdividing. This parcel is being surveyed off of 739-12 and will require a well and septic. Power is available on the road. Text or call the listing agent for more details or to walk the property. Please don't walk the property without prior permission. Disclaimer: CMLS has not reviewed and, therefore, does not endorse vendors who may appear in listings.

**TMS:** 739-12