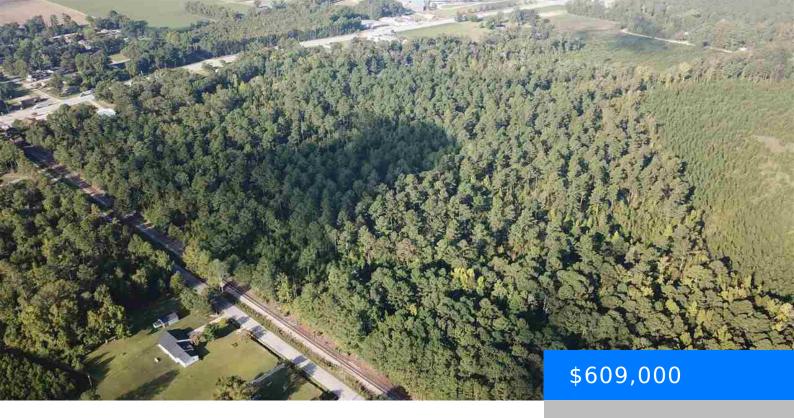

## **TBD SHAW DRIVE, HARTSVILLE SC 29550**

https://vizorealty.com

43.5-acre lot is home to a diverse mix of hardwoods and pines. Jefferies Creek, which flows through the property attracts ducks and other wildlife to the area. This site is just outside of Hartsville city limits and could be made suitable to be developed. This property is also an easy walk to Byerly Park and is a couple minutes' drive from this property to downtown Hartsville. \$14,000 / acre