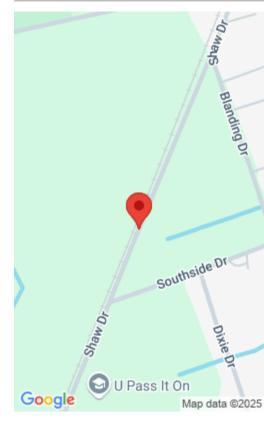

## **TBD SHAW DRIVE, HARTSVILLE SC 29550**

https://vizorealty.com

43.5-acre lot is home to a diverse mix of hardwoods and pines. Jefferies Creek, which flows through the property attracts ducks and other wildlife to the area. This site is just outside of Hartsville city limits and could be made suitable to be developed. This property is also an easy walk to Byerly Park and is a couple minutes' drive from this property to downtown Hartsville. \$14,000 / acre

**TMS:** 0570004002