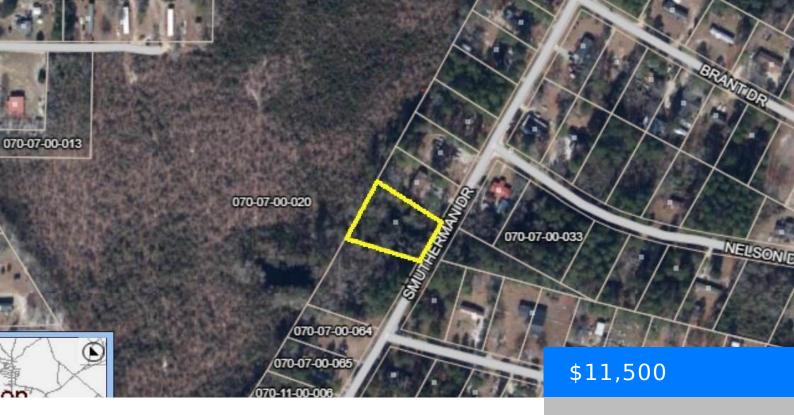

## **TBD SMUTHERMAN DRIVE, DILLON SC 29536**

https://vizorealty.com

Mobile home, modular, or stick built allowed lot on a paved road. Owner may fincance.

- Mobile Hm Allowed
- Land
- ACTIVE

### **Basics**

Date added: Added 2 days ago

Category: Land Status: ACTIVE

**MLS ID:** 20243212

**Listing Date:** 2024-08-23

Type: Mobile Hm Allowed

Lot size, acres: 0.65 acres

TMS: 0700700030