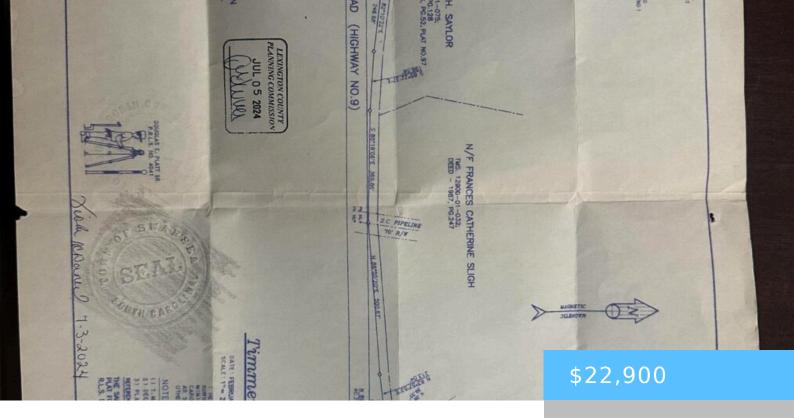

#### TBD SWANSEA ROAD TRACT A

https://vizorealty.com

This spacious lot, narrow and long with over 2200 feet of paved road frontage and has extensive dirt road frontage on TOB Martin Road. This tract has a lot of potential and all uses must be approved by Lexington County. City water available and will need a septic tank. Possible owner financing. Disclaimer: CMLS has not reviewed and, therefore, does not endorse vendors who may appear in listings.

TMS: 012900-01-039