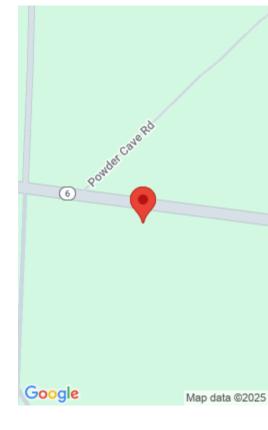

#### TBD SWANSEA ROAD TRACT A

https://vizorealty.com

This spacious lot, narrow and long with over 2200 feet of paved road frontage and has extensive dirt road frontage on TOB Martin Road. This tract has a lot of potential and all uses must be approved by Lexington County. City water available and will need a septic tank. Possible owner financing. Disclaimer: CMLS has not reviewed and, therefore, does not endorse vendors who may appear in listings.