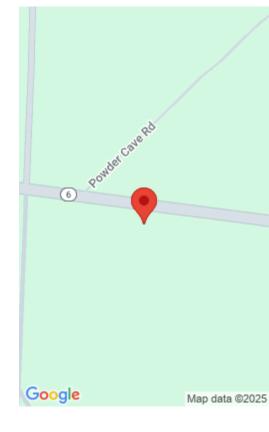

#### TBD SWANSEA ROAD TRACT B

https://vizorealty.com

Over an acre of undeveloped land with over 500 feet of paved road frontage makes this an ideal homesite. Any use of the property must be approved by Lexington County . There is city water available and will need a septic tank. Possible owner financing available. Disclaimer: CMLS has not reviewed and, therefore, does not endorse vendors who may appear in listings.