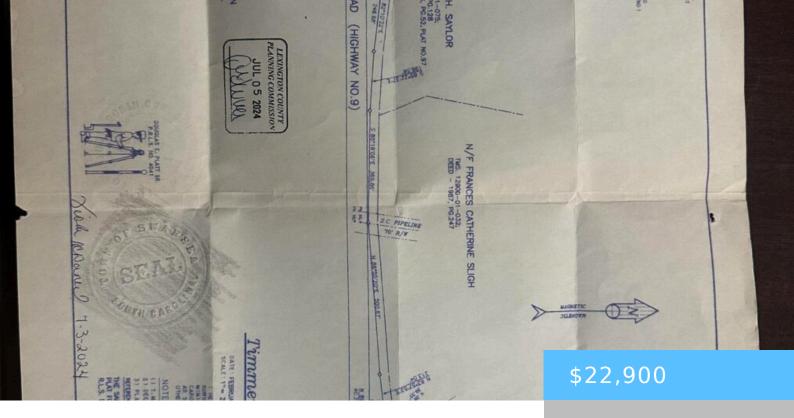

#### TBD SWANSEA ROAD TRACT B

https://vizorealty.com

Over an acre of undeveloped land with over 500 feet of paved road frontage makes this an ideal homesite. Any use of the property must be approved by Lexington County . There is city water available and will need a septic tank. Possible owner financing available. Disclaimer: CMLS has not reviewed and, therefore, does not endorse vendors who may appear in listings.

**TMS:** 012900-01-039