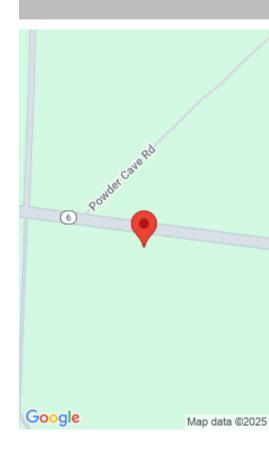

#### **TBD SWANSEA ROAD TRACT B**

https://vizorealty.com

Over an acre of undeveloped land with over 500 feet of paved road frontage makes this an ideal homesite. Any use of the property must be approved by Lexington County . There is city water available and will need a septic tank. Possible owner financing available. Disclaimer: CMLS has not reviewed and, therefore, does not endorse vendors who may appear in listings. • Acreage