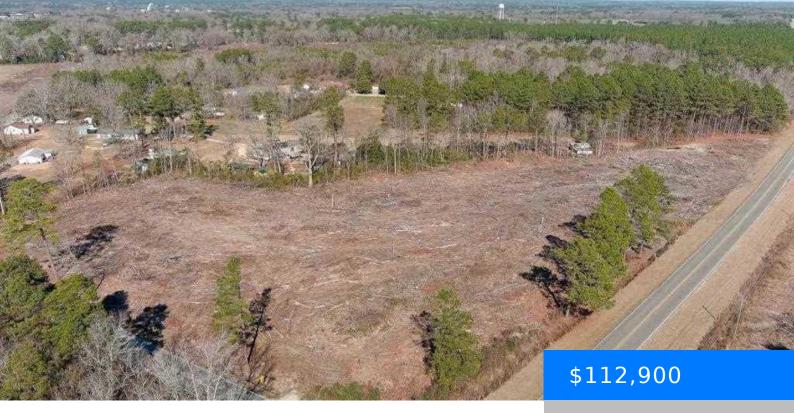

#### **TBD SWIFT CREEK RD, HARTSVILLE SC 29550** https://vizorealty.com

This track is 7.06 acres. This land can be uses for multiple purposes including but not limited to...commercial, industrial, agricultural, multi-family, residential or manufactured homes. The possibilities are endless.

#### Basics

Date added: Added 1 day ago Category: Land Status: ACTIVE MLS ID: 20244552 Listing Date: 2024-12-05 Type: Unimproved Land Lot size, acres: 7.06 acres TMS: 0790001133