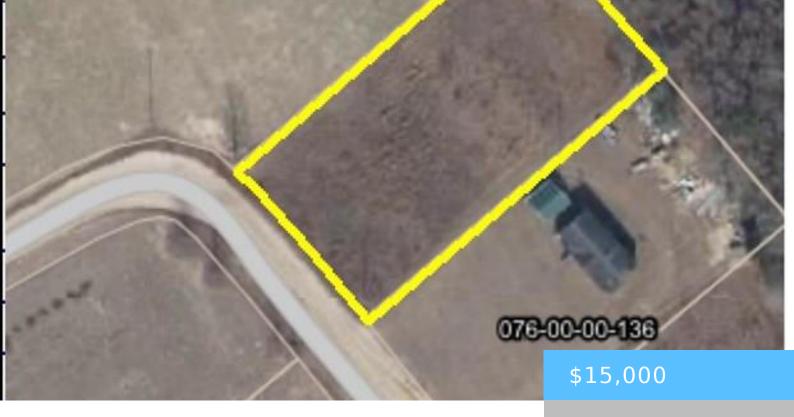

#### **TBD TREASURE COVE, LATTA SC 29565**

https://vizorealty.com

.75 Acre Lot Between Latta and Dillon, SC – Prime Location! Don't miss this beautiful .75-acre cleared lot located just off Highway 38, ideally situated between Latta and Dillon, SC. Only minutes from I-95 and just 30 minutes from Florence and Dillon, this property offers both convenience and a peaceful, natural setting. The lot backs up to a serene hardwood area, providing privacy and a picturesque view. Whether you're looking to build a home or invest in land, this is a perfect opportunity in a desirable location.

### **Basics**

Date added: Added 15 hours ago

Category: Land

**Status:** ACTIVE

**MLS ID:** 20251717

**Listing Date:** 2025-05-07

**Type:** Residential Lot

Lot size, acres: 0.75 acres

**TMS:** 0760000135