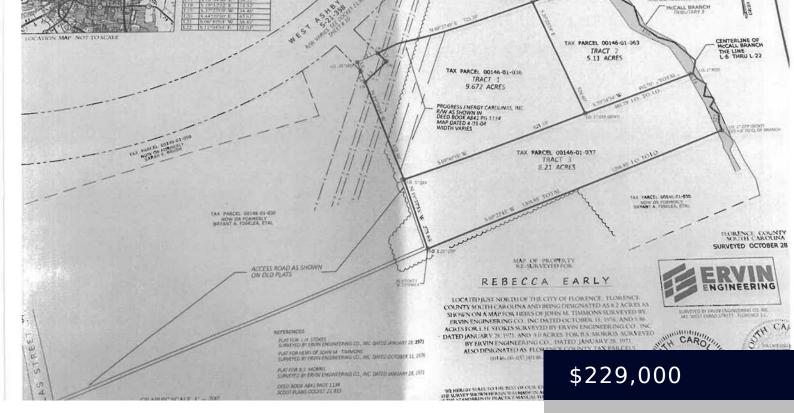

## TBD W ASHBY ROAD, FLORENCE SC 29501

https://vizorealty.com

For sale are 3 parcels totaling +/-23 acres being sold as one tract all of which are wooded with no cleared acreage. Property has a dedicated easement from W. Ashby Road. Old plats also show access from Douglas Street as well. From North Irby, turn left on Ashby Road & property is on the left. Or from North Irby, turn left on Douglas Road, then right on Ashby Road & property is on the right. Property is cut with transmission lines.

## **Basics**

**Date added:** Added 2 days ago **Listing Date:** 2025-04-30

Category: Land Type: Unimproved Land

Status: ACTIVE Lot size, acres: 23 acres

**MLS ID:** 20251610 **TMS:** 0014601036, 037, 063