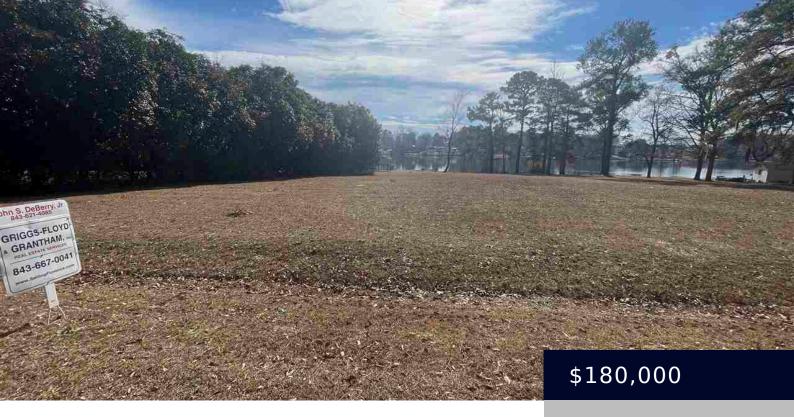

## TBD W FOREST LAKE DRIVE, FLORENCE SC 29501

https://vizorealty.com

W FOREST LAKE DRIVE Beautiful cleared choice lake front lot on one of the broadest areas of Forest Lake. Breathtaking views in both directions on the lake. This is lot number 5 which is a portion of Florence County Tax Map No 00101-01-082 and is estimated at approximately .6 acres. Adjacent lot 6 may also potentially be available for sale. Located in a growing and convenient part of Florence in the desirable West Florence school district One of the last few remaining vacant lots on Forest Lake, a rare opportunity in Florence. Septic system permit on file.

## **Basics**

**Date added:** Added 2 days ago

Category: Land

**Status:** Active-extended

MLS ID: 20240392

**Listing Date:** 2024-02-02

**Type:** Residential Lot

Lot size, acres: 0.6 acres