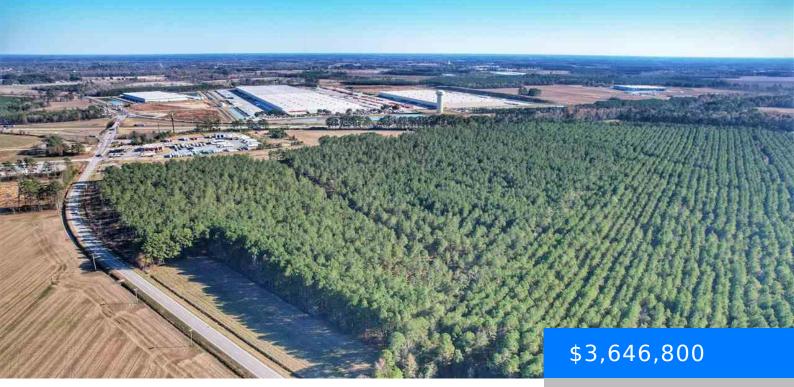

## **TBD W HIGHWAY 34, DILLON SC 29536**

https://vizorealty.com

Nice, ideal site for commercial development. This 91.17 acres of land located right off I-95 N off exit 190. This property has 1,592 feet of frontage on the I-95 right-of-way. It also has frontage on SC Highway 34 (West) and Dothan Road, 196 and 608 feet, respectively. The topography is level with the grade of each highway. Easy access from I-95 on exit 190, only minutes from North Carolina border, less than 20 miles to Florence Exits.

## Basics

Date added: Added 2 days ago Category: Land Status: ACTIVE MLS ID: 20234051 Listing Date: 2023-12-07 Type: Unimproved Land Lot size, acres: 91.7 acres TMS: 057000011