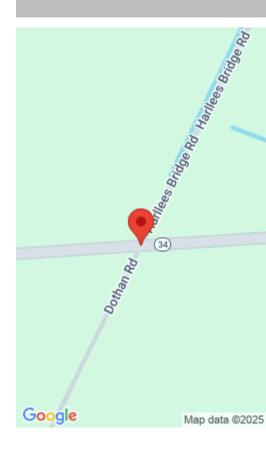

#### TBD W HIGHWAY 34 & DOTHAN ROAD, DILLON SC 29536

https://vizorealty.com

This tract contains 24.0 surveyed acres in a prime highly traveled/commercialized area off I-95 on exit 190. Only minutes away from the North Carolina border & Port Authority . It is currently zoned RURAL, however, it can easily be rezoned to Industrial/Commercial. It is bounded on the north by SC Hwy 34 for 1224 feet and on the west by S-17-23, Dothan Road, for 540 feet. There is a total of 1764 feet of paved frontage. Currently, Arclin Surfaces LLC, Harbor Freight, Wyman Gordon and this tract are all in a radius of about a half mile from each other. The topography is level with the grade of each road. The soil is dominated by the Coxville and Persanti series. The tract is covered by loblolly pines that were planted in 2000. Call for more details.