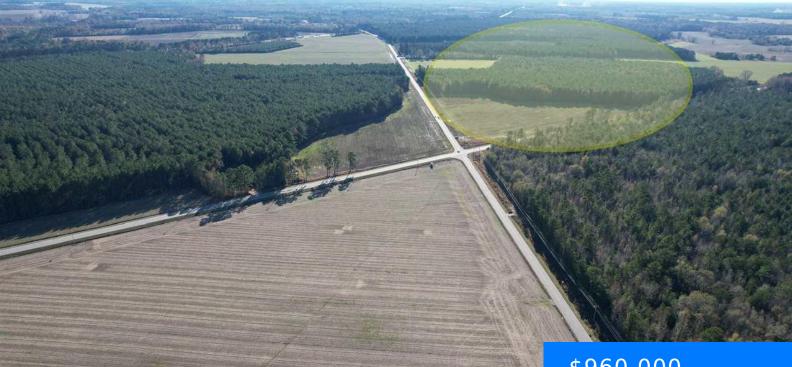

#### TBD W HIGHWAY 34 & DOTHAN ROAD, DILLON SC 29536

https://vizorealty.com

This tract contains 24.0 surveyed acres in a prime highly traveled/commercialized area off I-95 on exit 190. Only minutes away from the North Carolina border & Port Authority . It is currently zoned RURAL, however, it can easily be rezoned to Industrial/Commercial. It is bounded on the north by SC Hwy 34 for 1224 feet and on the west by S-17-23, Dothan Road, for 540 feet. There is a total of 1764 feet of paved frontage. Currently, Arclin Surfaces LLC, Harbor Freight, Wyman Gordon and this tract are all in a radius of about a half mile from each other. The topography is level with the grade of each road. The soil is dominated by the Coxville and Persanti series. The tract is covered by loblolly pines that were planted in 2000. Call for more details.