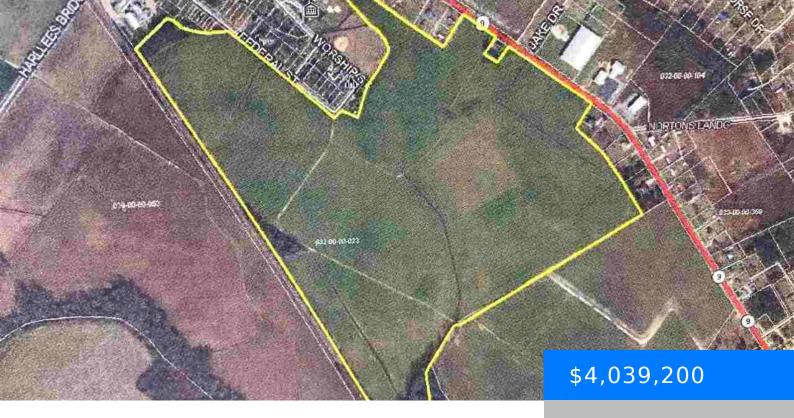

## **TBD W HIGHWAY 9, DILLON SC 29536**

https://vizorealty.com

Excellent Industrial tract with over 3,000 feet on CSX Railroad, 1,300 feet of highway frontage, City of Dillon Sewer line, and Trico water on site! Two miles to Exit 193 on I-95 and six miles from the Inland Port Dillon.

### **Basics**

Date added: Added 1 day ago

Category: Land

**Status:** Active-extended

MLS ID: 20231507

**Listing Date:** 2023-05-04

**Type:** Commercial

Lot size, acres: 179.52 acres

TMS: 0320000023