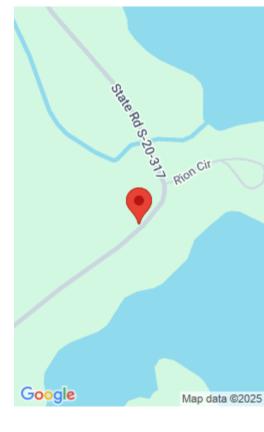

#### **TBD WATEREE ESTATES ROAD**

https://vizorealty.com

1.8 acre building lot located across the street from Lake Wateree. Offered with deeded lake access to Lake Wateree. The property has a couple of very nice building sites. Private with mostly hardwoods, gently sloping terrain, dry branches and level homesites. Disclaimer: CMLS has not reviewed and, therefore, does not endorse vendors who may appear in listings.