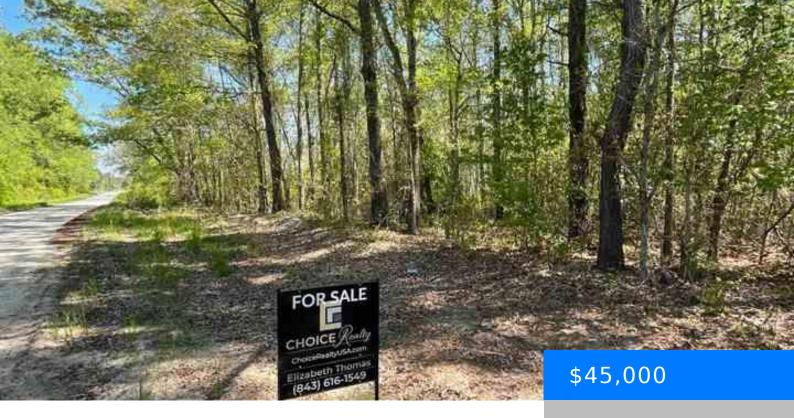

## **TBD WILKS POND, PATRICK SC 29584**

https://vizorealty.com

Don't miss this rare opportunity to own over 7 acres of beautiful land right in the heart of Patrick, South Carolina. Tucked directly behind the beloved local spot, Bill's Grill. A peaceful creek meanders through the land, creating a serene setting ideal for recreational hunting, outdoor adventures, or building your dream home. With plenty of space to roam, it's a great spot for nature lovers or anyone looking for a private retreat. Please note: The pond visible in some photos is NOT part of the property. It is the view from across the street when standing on the property. Perc test not on file. Survey has been completed.

## **Basics**

Date added: Added 2 days ago

Category: Land Status: ACTIVE

MLS ID: 20251481

**Listing Date:** 2025-04-21

Type: Unimproved Land

Lot size, acres: 7.3 acres

TMS: 198 000 000 046