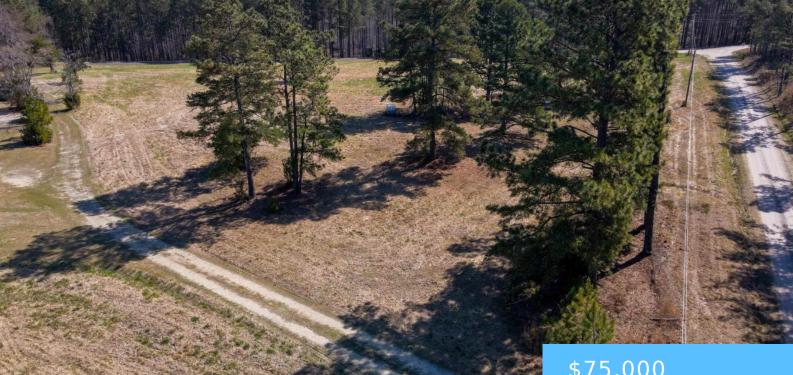

#### **TBD1 MINGO ROAD**

https://vizorealty.com

Explore this incredible parcel of land of 1.167 acres on Mingo Road, adjacent to Cunningham Quarters in Heath Springs SC. There awaits an opportunity to build your dream home or a investment venture. There is no HOA restrictions, which gives a buyer the freedom to build according to one's unique lifestyle. This property boasts convenient, with access to nearby services while preserving a sense of seclusion and peace. With the land cleared this property is ready to be developed. This lot offers great potential. As well as easy access to all the surrounding areas offering shopping, dining, & medical facilities. Donâ out on this great opportunity to own a piece of land Disclaimer: CMLS has not reviewed and, therefore, does not endorse vendors who may appear in listings.

### \$75,000