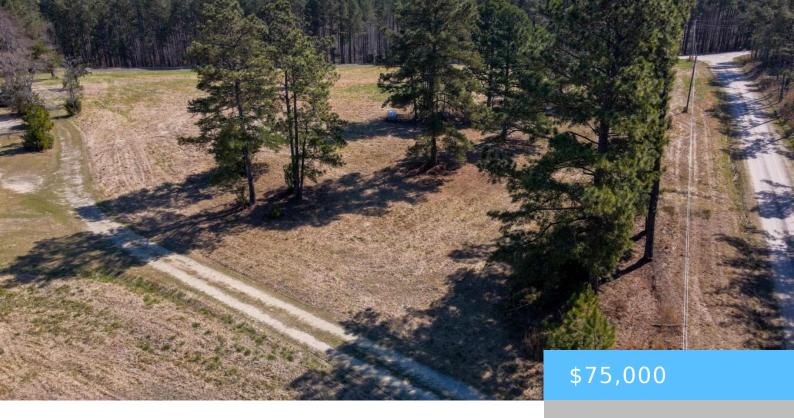

#### **TBD2 MINGO ROAD**

https://vizorealty.com

Explore this incredible parcel of land of 1.289 acres on Mingo Road, adjacent to Cunningham Quarters in Heath Springs SC. There awaits an opportunity to build your dream home or a investment venture. There is no HOA restrictions, which gives a buyer the freedom to build according to one's unique lifestyle. This property boasts convenient, with access to nearby services while preserving a sense of seclusion and peace. With the land cleared this property is ready to be developed. This lot offers great potential. As well as easy access to all the surrounding areas offering shopping, dining, & medical facilities. Donât miss out on this great opportunity to own a piece of land! Disclaimer: CMLS has not reviewed and, therefore, does not endorse vendors who may appear in listings.

### **Basics**

Date added: Added 12 hours ago

Category: LOTS AND ACREAGE

Status: ACTIVE MLS ID: 605919

**Price Per Acre:** \$58,140

**Listing Date:** 2025-04-01

Type: Acreage

Lot size, acres: 1.29 acres