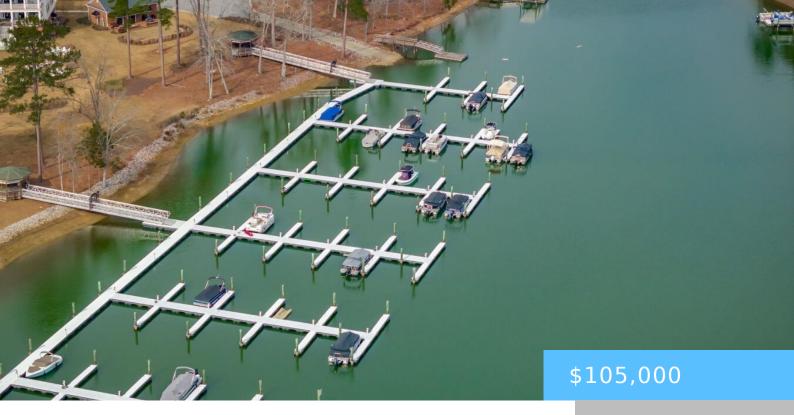

#### **TIMBER TRAIL LANE**

https://vizorealty.com

Experience the ultimate â Lake Life" at Lake Murray! This .28acre wooded corner lot in Stewart Landing offers unparalleled access to the lake with a deeded boat slip. Nestled in a lifestyle community, you have the freedom to construct your dream home and the convenience of Lake Murray. Under 15 minutes commute to Chapin and 25 minutes to Newberry, this location offers the perfect blend of tranquility and accessibility. Stewart Landing boasts an array of exceptional amenities, including a marina, walking trails, a dog park, a state-ofthe-art gym, and a clubhouse ideal for hosting gatherings or unwinding with serene lake views. This beautiful lot is flat making it ideal for building a spacious 1800+ square foot home. Whether you seek a vibrant social scene or peaceful retreat, this premier neighborhood offers the flexibility to embrace community life at your own pace. Discover the perfect location to realize your vision of lakeside living! Stewart Landing is a new lake community on award winning Lake Murray in South Carolina, situated only a 1hour drive from either Greenville or Columbia. This is a meticulously planned, one-of-a-kind, golf cart-friendly waterfront community which fully preserves the natural aesthetics of the land. Miles of walking and hiking trails, full-service boat storage, covered pavilions, and a childrenâ□s playground are also showcased along approximately 45 acres of community green space. Disclaimer: CMLS has not reviewed and, therefore, does not endorse vendors who may appear in listings.