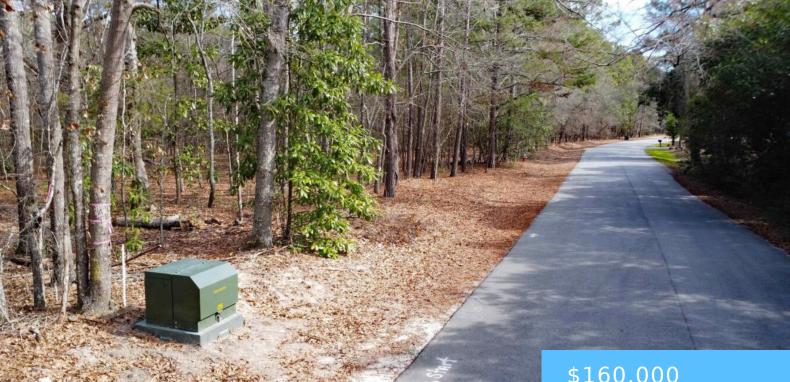

TIMBERLINE DR LOT B

https://vizorealty.com

This 4.63 acre lot provides an opportunity to develop a custom home on a large, heavily wooded lot, or a private residential site. There is paved road frontage and Camden water access points from Timberline and Woodgate Roads, which access and border Peck Woods Residential Subdivision. Along with being in close proximity to the heart of Camden horse country, there is also a large, preserved area of riding trails - perfect for the avid equestrian. The amenity and charm of downtown Camden is a three-mile drive and downtown Columbia is 45 minutes away. Substantial shopping and dining locations are within 5 and 30minute drives. Disclaimer: CMLS has not reviewed and, therefore. does not endorse vendors who may appear in listings.

#### \$160,000