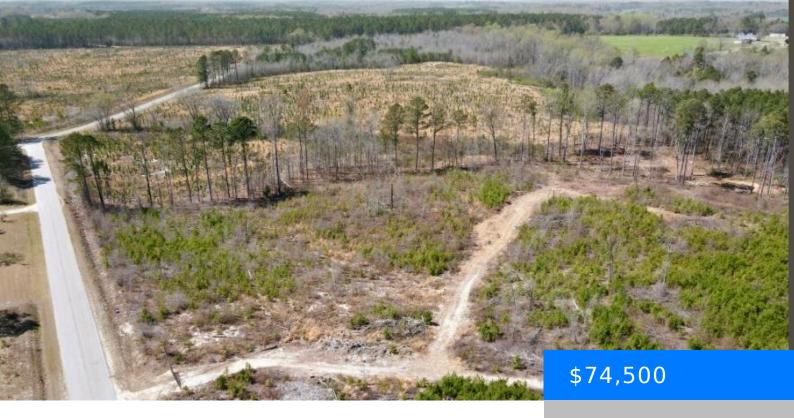

## TRACT 1 HALLELUJAH RD, MT CROGHAN SC 29727

https://vizorealty.com

5.13 acres of tranquil land in Mt Croghan, SC – Creek access and flexible home options. Discover the perfect blend of natural beauty and flexible living options with this 5.13 +/- acre vacant land in Mt Croghan, SC. Nestled in a peaceful rural setting, this property features a creek in the back left corner, adding to its serene charm. With restrictive covenants in place, the land allows for stick-built, modular, and new mobile homes, ensuring a well-maintained and cohesive community feel. Whether you're looking to build your dream home, place a modular dwelling, or install a brand-new mobile home, this opportunity to create your ideal living space.

## **Basics**

Date added: Added 23 hours ago

Category: Land

**Status:** ACTIVE

MLS ID: 20251091

**Listing Date:** 2025-03-25

Type: Unimproved Land

Lot size, acres: 5.13 acres