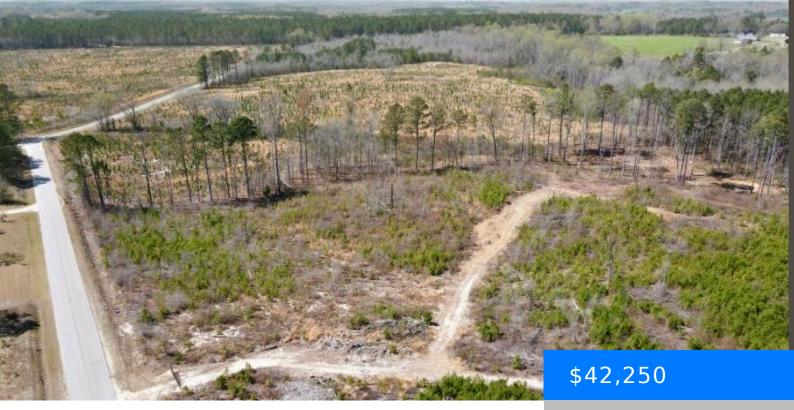

## TRACT 2 HALLELUJAH RD, MT CROGHAN SC 29727

https://vizorealty.com

2.91 acres of tranquil land in Mt Croghan, SC – Flexible home options. Discover the perfect blend of natural beauty and flexible living options with this 2.91 acre vacant land in Mt Croghan, SC. Nestled in a peaceful rural setting, adding to its serene charm. With restrictive covenants in place, the land allows for stick-built, modular, and new mobile homes, ensuring a well-maintained and cohesive community feel. Whether you're looking to build your dream home, place a modular dwelling, or install a brand-new mobile home, this opportunity to create your ideal living space. Enjoy the tranquility of country living while still being conveniently local amenities. Don't miss this chance to own a beautiful piece of land with endless potential! Please do not walk property until it has been scheduled by the listing agent. All persons interested must schedule time to view property with their agent. Seller hunts property.