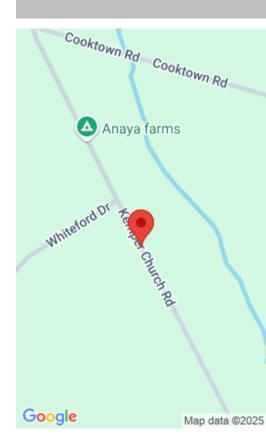

# TRACT 2 KEMPER CHURCH RD., LAKE VIEW SC 29563

https://vizorealty.com

This remarkable 4.66-acre rural lot is located in the heart of the countryside, showcasing breathtaking views of open fields and woodlands. It's an ideal choice for those looking to create a custom home in a serene setting, surrounded by mature trees. Enjoy seamless access to nearby paved roads and local amenities, making this location both tranquil and convenient. Plus, there's an additional 4.63-acre parcel available right next door. With no restrictions in the area, the possibilities are truly endless. Public water is readily available on-site, making this a perfect opportunity for your dream home.