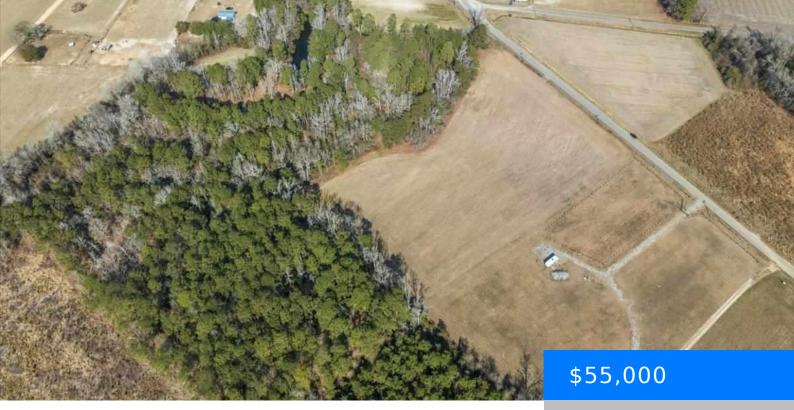

# TRACT 2 KEMPER CHURCH RD., LAKE VIEW SC 29563

https://vizorealty.com

This remarkable 4.66-acre rural lot is located in the heart of the countryside, showcasing breathtaking views of open fields and woodlands. It's an ideal choice for those looking to create a custom home in a serene setting, surrounded by mature trees. Enjoy seamless access to nearby paved roads and local amenities, making this location both tranquil and convenient. Plus, there's an additional 4.63-acre parcel available right next door. With no restrictions in the area, the possibilities are truly endless. Public water is readily available on-site, making this a perfect opportunity for your dream home.

### Basics

Date added: Added 2 days ago Category: Land Status: ACTIVE MLS ID: 20242861 Listing Date: 2024-07-30 Type: Residential Lot Lot size, acres: 4.66 acres TMS: 1240000318