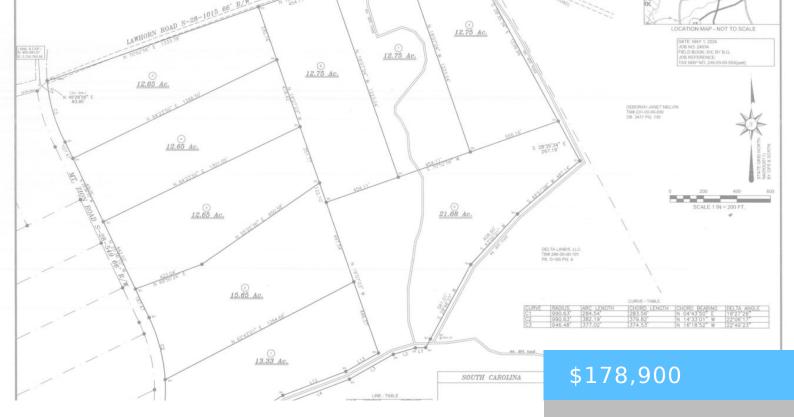

#### TRACT 2 MT ZION ROAD

https://vizorealty.com

This large acreage residential tract is comprised of sandy loam soils, and features a flat to gently rolling topography. The tract offers easy access to Camden and Hartsville via Old Stagecoach Rd. Black River electric and fiber optic internet are available to the property, and Cassatt Water lines are present in the area – Buyer or Agent will need to verify availability to the property, should a tap be desired by the Buyer. Livestock/horses are welcome, and this property could lend itself to use as a small farm or homestead. No mobile or on frame modular homes are allowed; however, site built, off frame modular homes, barn/apartments, and barndominiums are acceptable. Disclaimer: CMLS has not reviewed and, therefore, does not endorse vendors who may appear in listings.

### **Basics**

Date added: Added 13 hours ago

**Category:** LOTS AND ACREAGE

Status: ACTIVE MLS ID: 589446

Price Per Acre: \$11,431

**Listing Date:** 2024-07-15

**Type:** Residential

**Lot size, acres: 15.65** acres **TMS:** 246-00-00-101, Portion of