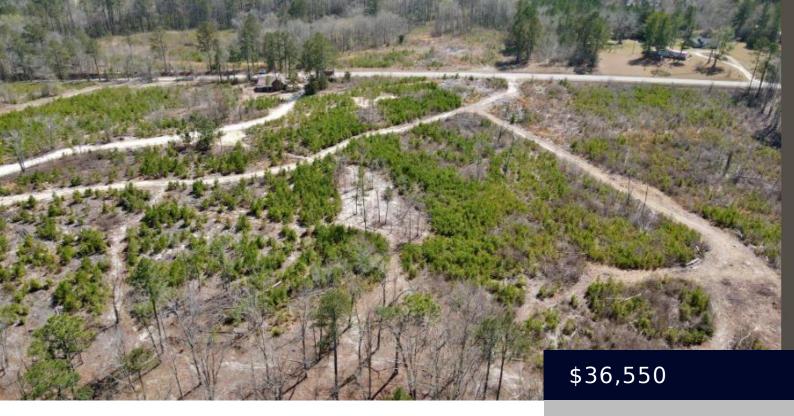

## TRACT 3 HALLELUJAH RD, MT CROGHAN SC 29727

https://vizorealty.com

2.52 acres of tranquil land in Mt Croghan, SC – Flexible home options. Discover the perfect blend of natural beauty and flexible living options with this 2.52 acre vacant land in Mt Croghan, SC. Nestled in a peaceful rural setting, adding to its serene charm. With restrictive covenants in place, the land allows for stick-built, modular, and new mobile homes, ensuring a well-maintained and cohesive community feel. Whether you're looking to build your dream home, place a modular dwelling, or install a brand-new mobile home, this opportunity to create your ideal living space. Enjoy the tranquility of country living while still being conveniently local amenities. Don't miss this chance to own a beautiful piece of land with endless potential! Please do not walk property until it has been scheduled by the listing agent. All persons interested must schedule time to view property with their agent. Seller hunts property.