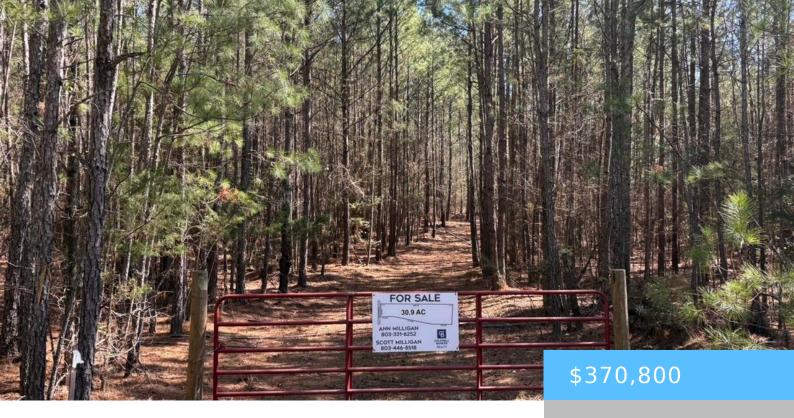

#### TRACT 6 BUZHARDT ROAD

https://vizorealty.com

Enjoy peace and tranquility on this 30.9 acre parcel with a mixture of hardwoods and pines. Perfect for a new home, small farm or hunting retreat. Part of the parcel has already been cleared. Create your own private oasis in a secluded environment just 20 minutes from restaurants and shopping in downtown Newberry. No HOA. Restrictions apply (minimum 1800 SF stickbuilt on-site. No mobiles no modulars. Disclaimer: CMLS has not reviewed and, therefore, does not endorse vendors who may appear in listings. Disclaimer: CMLS has not reviewed and, therefore, does not endorse vendors who may appear in listings.

### **Basics**

Date added: Added 12 hours ago

Category: LOTS AND ACREAGE

Status: ACTIVE MLS ID: 603758

Price Per Acre: \$12,000

**Listing Date:** 2025-03-09

Type: Acreage

Lot size, acres: 30.9 acres