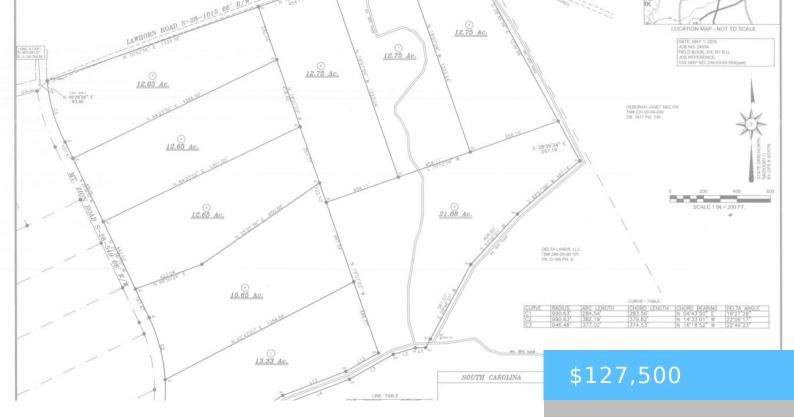

#### **TRACT 8 LAWHORN ROAD**

https://vizorealty.com

This large acreage residential tract is comprised of sandy loam soils, and features a flat to gently rolling topography. The tract offers easy access to Camden and Hartsville via Old Stagecoach Rd. Black River electric and fiber optic internet are available to the property, and Cassatt Water lines are present in the area – Buyer or Agent will need to verify availability to the property, should a tap be desired by the Buyer. Livestock/horses are welcome, and this property could lend itself to use as a small farm or homestead. No mobile or on frame modular homes are allowed; however, site built, off frame modular homes, barn/apartments, and barndominiums are acceptable. The acreage and boundary lines provided in the map are approximate and will be determined by final plat provided by the Seller. Disclaimer: CMLS has not reviewed and, therefore, does not endorse vendors who may appear in listings.

### **Basics**

Date added: Added 13 hours ago

**Category:** LOTS AND ACREAGE

Status: ACTIVE MLS ID: 589451

Price Per Acre: \$10,000

**Listing Date:** 2024-07-15

**Type:** Residential

**Lot size, acres: 12.75** acres **TMS:** 246-00-00-101, Portion of